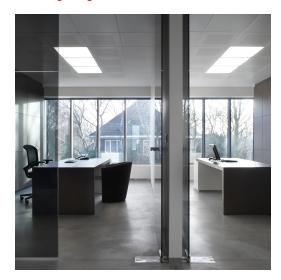

## **FLATLIGHT**

basic lighting CLIP-IN 45

- Standard colour metallic silver or white. Other colours available on demand.
- All lighting modules come with a laser-cut tile in the same finishing as the ceiling.
- Each panel is covered in a foil, easy to remove in order to prevent any damage.
- Microprismatic diffuser. UGR<19
- Includes suspension for trimless installation in the ceiling.
- ➡ LED 41W 3.842 lm 3.000 K
- Pre-cabled lighting module with GST-3.
- 600 x 600 mm.
- Installation height 55 mm.