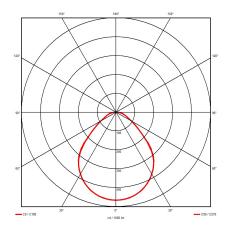

## **FLATLIGHT**

basic lighting CLIP-IN 45

- Standard colour metallic silver or white. Other colours available on demand.
- All lighting modules come with a laser-cut tile in the same finishing as the ceiling.
- Each panel is covered in a foil, easy to remove in order to prevent any damage.
- Microprismatic diffuser. UGR<19
- Includes suspension for trimless installation in the ceiling.
- ➡ LED 41W 3.842 lm 3.000 K
- Pre-cabled lighting module with GST-3.
- 600 x 600 mm.
- Installation height 55 mm.